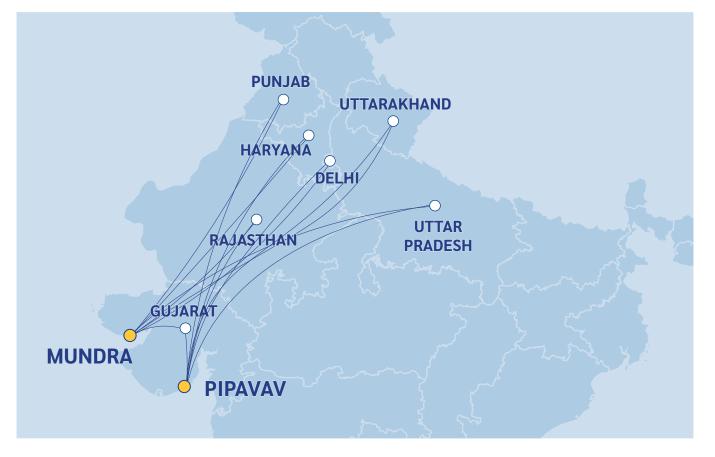

#### Locations served via Mundra & Pipavav

| Inland Location                                                               | Approximate Transit Time (days) |
|-------------------------------------------------------------------------------|---------------------------------|
| <b>Delhi</b><br>Tughlakabad                                                   | 2 - 3                           |
| <b>Uttar Pradesh</b><br>Dadri, Moradabad, Kanpur                              | 3 - 7                           |
| <b>Uttarakhand</b><br>Kashipur, Pantnagar                                     | 4 - 5                           |
| <b>Haryana</b><br>Garhi Harsaru, Piyala, Patli, Sonipat, Jhattipur, Faridabad | 3 - 5                           |
| Punjab<br>Ludhiana                                                            | 4 - 5                           |
| <b>Rajasthan</b><br>Jaipur, Jodhpur                                           | 2 - 3                           |
| <b>Gujarat</b><br>Ahmedabad, Sanand, Morbi                                    | 1 - 2                           |