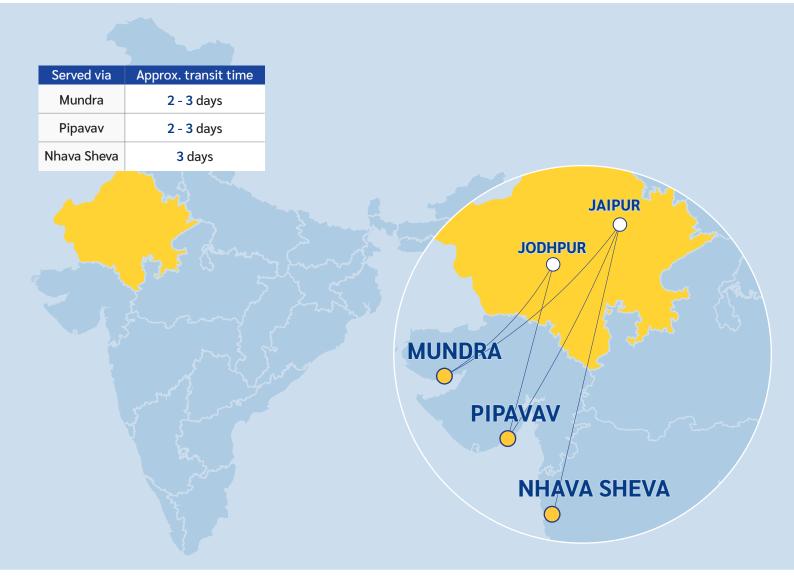

# **Rajasthan's Intermodal Solutions**

Easily move your cargo to your nearest inland point in India with our Through Bill of Lading (TBL) service.

We handle all movement of your cargo - from gateway ports to inland depots - with competitive inland haulage costs.

Single point of contact

A single member of our team will serve as your sole point of contact in curating a holistic solution that's tailored for your specific needs.

Expansive network coverage