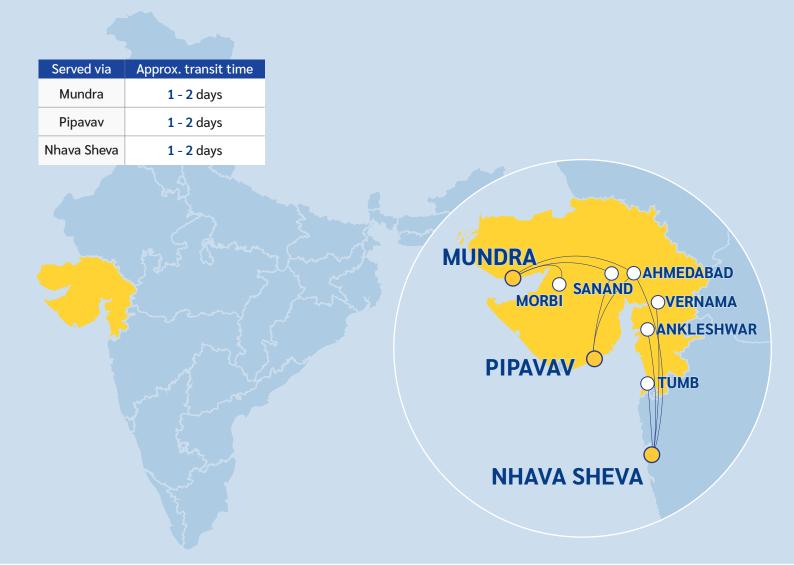

#### Locations served via Mundra & Pipavav

| Inland Location                                                               | Approximate Transit Time (days) |
|-------------------------------------------------------------------------------|---------------------------------|
| <b>Delhi</b><br>Tughlakabad                                                   | 2 - 3                           |
| <b>Uttar Pradesh</b><br>Dadri, Moradabad, Kanpur                              | 3 - 7                           |
| <b>Uttarakhand</b><br>Kashipur, Pantnagar                                     | 4 - 5                           |
| <b>Haryana</b><br>Garhi Harsaru, Piyala, Patli, Sonipat, Jhattipur, Faridabad | 3 - 5                           |
| Punjab<br>Ludhiana                                                            | 4 - 5                           |
| <b>Rajasthan</b><br>Jaipur, Jodhpur                                           | 2 - 3                           |
| <b>Gujarat</b><br>Ahmedabad, Sanand, Morbi                                    | 1 - 2                           |

## **Gujarat's Intermodal Solutions**

Easily move your cargo to your nearest inland point in India with our Through Bill of Lading (TBL) service.

We handle all movement of your cargo - from gateway ports to inland depots - with competitive inland haulage costs.

Single point of contact

A single member of our team will serve as your sole point of contact in curating a holistic solution that's tailored for your specific needs. പ്പു

Expansive network coverage