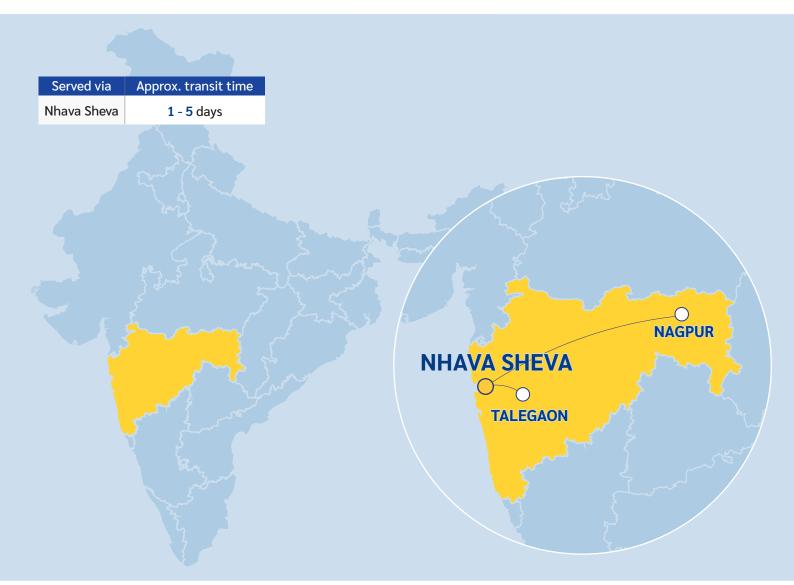

#### Locations served via Nhava Sheva

| Inland Location                                        | Approximate Transit Time (days) |
|--------------------------------------------------------|---------------------------------|
| <b>Delhi</b><br>Tughlakabad                            | 2                               |
| Uttar Pradesh<br>Dadri, Moradabad, Kanpur              | 2 - 3                           |
| Uttarakhand<br><sub>Kashipur</sub>                     | 5 - 6                           |
| <b>Haryana</b><br>Garhi Harsaru, Piyala, Faridabad     | 2 - 3                           |
| Punjab<br>Ludhiana                                     | 3                               |
| Rajasthan<br><sub>Jaipur</sub>                         | 3                               |
| <b>Gujarat</b><br>Ankleshwar, Ahmedabad, Vernama, Tumb | 1 - 2                           |
| <b>Maharashtra</b><br>Nagpur, Talegaon                 | 1 - 5                           |
| Madhya Pradesh<br>Pithampur                            | 2 - 3                           |
| <b>Telangana</b><br>Hyderabad, Thimmapur               | 5 - 7                           |

### Maharashtra's Intermodal Solutions

Easily move your cargo to your nearest inland point in India with our Through Bill of Lading (TBL) service.

We handle all movement of your cargo - from gateway ports to inland depots - with competitive inland haulage costs.

Single point of contact

A single member of our team will serve as your sole point of contact in curating a holistic solution that's tailored for your specific needs.

Expansive network coverage