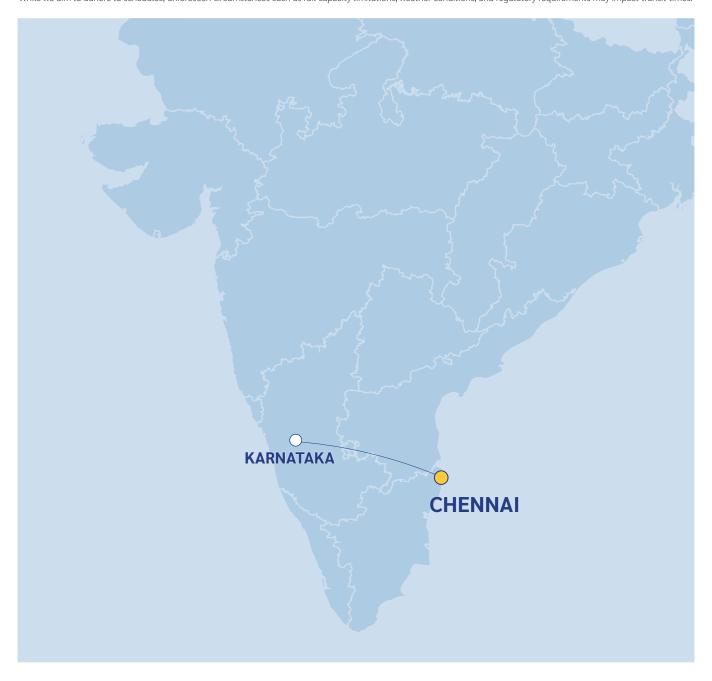

#### Locations served via Chennai

| Inland Location        | Approximate Transit Time (days) |
|------------------------|---------------------------------|
| Karnataka<br>Bangalore | 1 - 2                           |