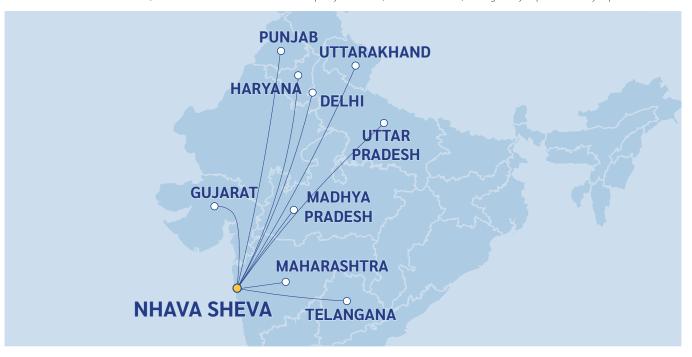

#### Locations served via Nhava Sheva

| Inland Location                                        | Approximate Transit Time (days) |
|--------------------------------------------------------|---------------------------------|
| <b>Delhi</b><br>Tughlakabad                            | 2                               |
| Uttar Pradesh<br>Dadri, Moradabad, Kanpur              | 2 - 3                           |
| Uttarakhand<br><sub>Kashipur</sub>                     | 5 - 6                           |
| <b>Haryana</b><br>Garhi Harsaru, Piyala, Faridabad     | 2 - 3                           |
| Punjab<br>Ludhiana                                     | 3                               |
| Rajasthan<br><sub>Jaipur</sub>                         | 3                               |
| <b>Gujarat</b><br>Ankleshwar, Ahmedabad, Vernama, Tumb | 1 - 2                           |
| <b>Maharashtra</b><br>Nagpur, Talegaon                 | 1 - 5                           |
| Madhya Pradesh<br>Pithampur                            | 2 - 3                           |
| <b>Telangana</b><br>Hyderabad, Thimmapur               | 5 - 7                           |