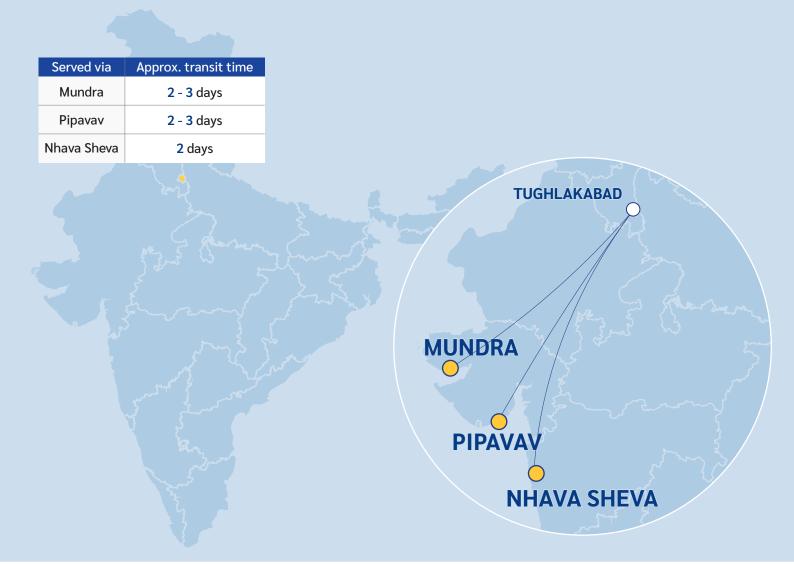

# **Delhi's Intermodal Solutions**

Easily move your cargo to your nearest inland point in India with our Through Bill of Lading (TBL) service.

We handle all movement of your cargo - from gateway ports to inland depots - with competitive inland haulage costs.

#### Locations served via Mundra & Pipavav

| Inland Location                                                               | Approximate Transit Time (days) |
|-------------------------------------------------------------------------------|---------------------------------|
| <b>Delhi</b><br>Tughlakabad                                                   | 2 - 3                           |
| <b>Uttar Pradesh</b><br>Dadri, Moradabad, Kanpur                              | 3 - 7                           |
| <b>Uttarakhand</b><br>Kashipur, Pantnagar                                     | 4 - 5                           |
| <b>Haryana</b><br>Garhi Harsaru, Piyala, Patli, Sonipat, Jhattipur, Faridabad | 3 - 5                           |
| Punjab<br>Ludhiana                                                            | 4 - 5                           |
| <b>Rajasthan</b><br>Jaipur, Jodhpur                                           | 2 - 3                           |
| <b>Gujarat</b><br>Ahmedabad, Sanand, Morbi                                    | 1 - 2                           |