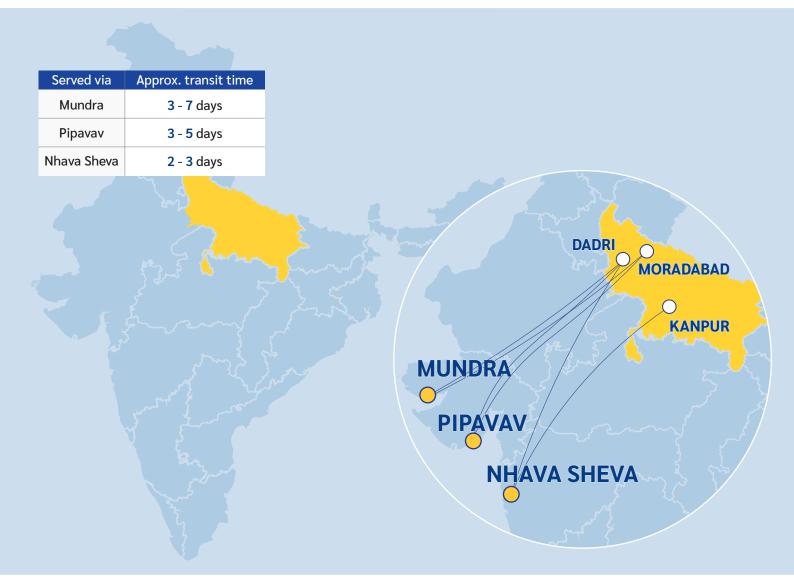

## **Uttar Pradesh's Intermodal Solutions**

Easily move your cargo to your nearest inland point in India with our Through Bill of Lading (TBL) service.

We handle all movement of your cargo - from gateway ports to inland depots - with competitive inland haulage costs.

#### Locations served via Mundra & Pipavav

| Inland Location                                                               | Approximate Transit Time (days) |
|-------------------------------------------------------------------------------|---------------------------------|
| <b>Delhi</b><br>Tughlakabad                                                   | 2 - 3                           |
| <b>Uttar Pradesh</b><br>Dadri, Moradabad, Kanpur                              | 3 - 7                           |
| <b>Uttarakhand</b><br>Kashipur, Pantnagar                                     | 4 - 5                           |
| <b>Haryana</b><br>Garhi Harsaru, Piyala, Patli, Sonipat, Jhattipur, Faridabad | 3 - 5                           |
| Punjab<br>Ludhiana                                                            | 4 - 5                           |
| <b>Rajasthan</b><br>Jaipur, Jodhpur                                           | 2 - 3                           |
| <b>Gujarat</b><br>Ahmedabad, Sanand, Morbi                                    | 1 - 2                           |