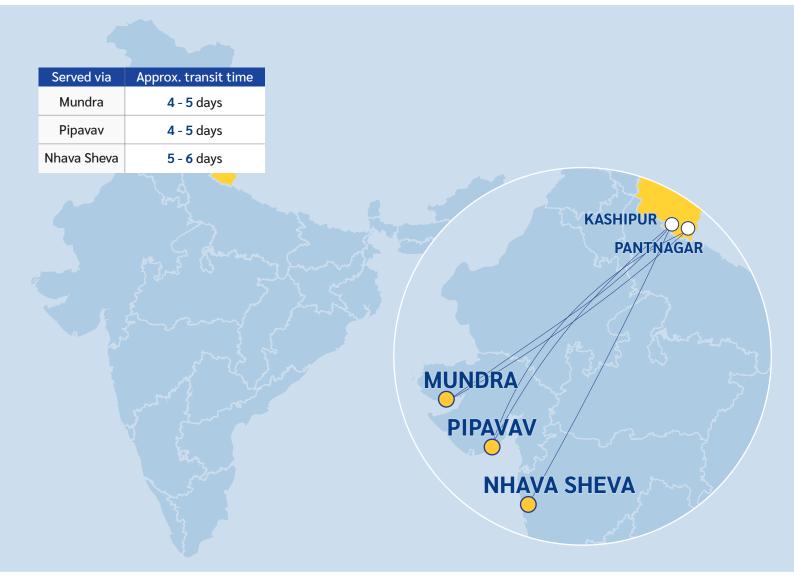

#### Locations served via Mundra & Pipavav

| Inland Location                                                               | Approximate Transit Time (days) |
|-------------------------------------------------------------------------------|---------------------------------|
| <b>Delhi</b><br>Tughlakabad                                                   | 2 - 3                           |
| <b>Uttar Pradesh</b><br>Dadri, Moradabad, Kanpur                              | 3 - 7                           |
| <b>Uttarakhand</b><br>Kashipur, Pantnagar                                     | 4 - 5                           |
| <b>Haryana</b><br>Garhi Harsaru, Piyala, Patli, Sonipat, Jhattipur, Faridabad | 3 - 5                           |
| Punjab<br>Ludhiana                                                            | 4 - 5                           |
| <b>Rajasthan</b><br>Jaipur, Jodhpur                                           | 2 - 3                           |
| <b>Gujarat</b><br>Ahmedabad, Sanand, Morbi                                    | 1 - 2                           |

The estimated transit times are indicative and may vary depending on rail availability and other operational factors.

While we aim to adhere to schedules, unforeseen circumstances such as rail capacity limitations, weather conditions, and regulatory requirements may impact transit times.

## **Uttarakhand's Intermodal Solutions**

Easily move your cargo to your nearest inland point in India with our Through Bill of Lading (TBL) service.

We handle all movement of your cargo - from gateway ports to inland depots - with competitive inland haulage costs.

Single point of contact

A single member of our team will serve as your sole point of contact in curating a holistic solution that's tailored for your specific needs.

Expansive network coverage