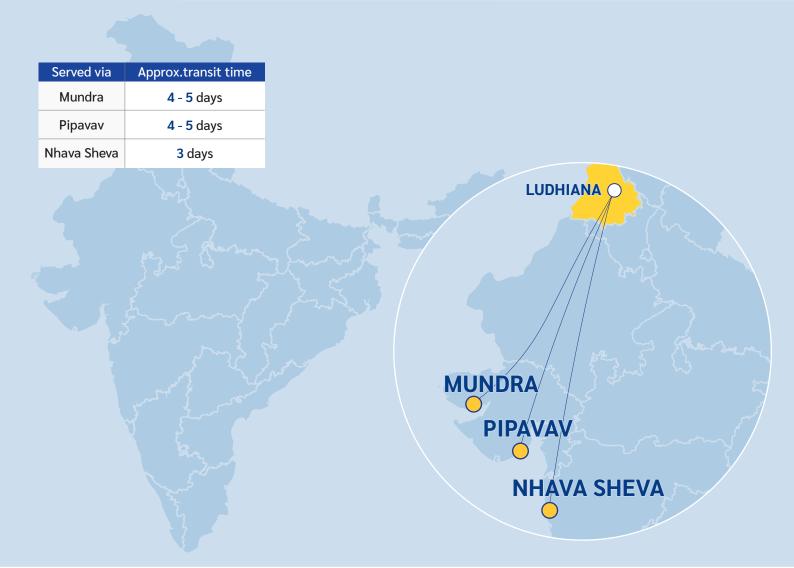

# **Punjab's Intermodal Solutions**

Easily move your cargo to your nearest inland point in India with our Through Bill of Lading (TBL) service.

We handle all movement of your cargo - from gateway ports to inland depots - with competitive inland haulage costs.

Single point of contact

A single member of our team will serve as your sole point of contact in curating a holistic solution that's tailored for your specific needs.

Expansive network coverage