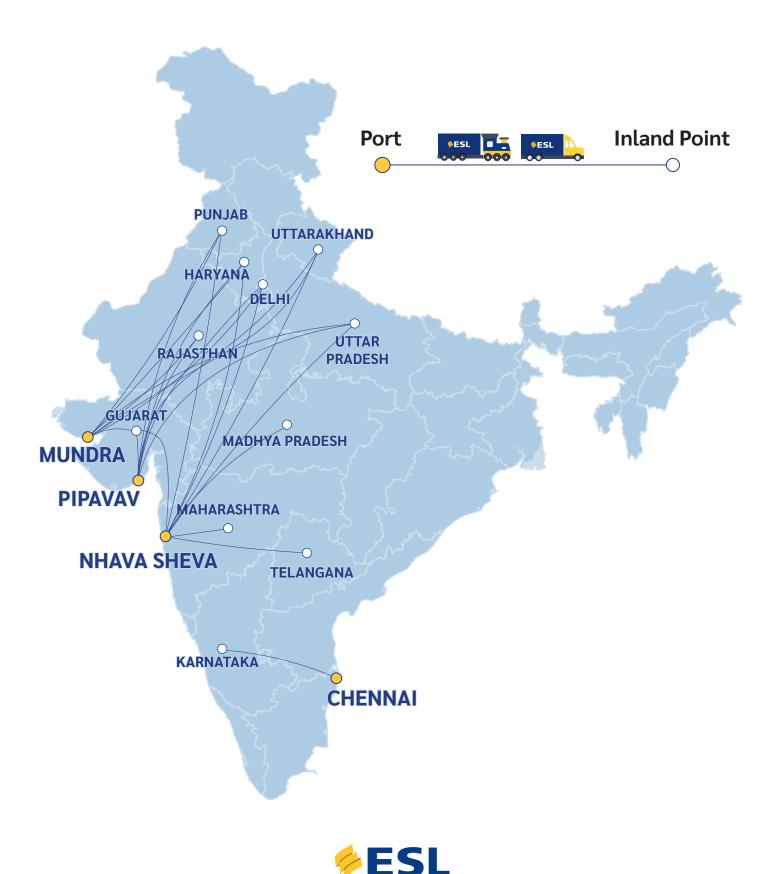

# Enhancing India's inland connectivity

Easily move your cargo to your nearest inland point in India with our Through Bill of Lading (TBL) service.

Enjoy a hassle-free shipping experience as we will coordinate the transportation via truck or rail.

#### Locations served via Mundra & Pipavav

| Inland Location                                                               | Approximate Transit Time (days) |
|-------------------------------------------------------------------------------|---------------------------------|
| <b>Delhi</b><br>Tughlakabad                                                   | 2 - 3                           |
| <b>Uttar Pradesh</b><br>Dadri, Moradabad, Kanpur                              | 3 - 7                           |
| <b>Uttarakhand</b><br>Kashipur, Pantnagar                                     | 4 - 5                           |
| <b>Haryana</b><br>Garhi Harsaru, Piyala, Patli, Sonipat, Jhattipur, Faridabad | 3 - 5                           |
| Punjab<br>Ludhiana                                                            | 4 - 5                           |
| <b>Rajasthan</b><br>Jaipur, Jodhpur                                           | 2 - 3                           |
| <b>Gujarat</b><br>Ahmedabad, Sanand, Morbi                                    | 1 - 2                           |

#### Locations served via Nhava Sheva

| Inland Location                                        | Approximate Transit Time (days) |
|--------------------------------------------------------|---------------------------------|
| <b>Delhi</b><br>Tughlakabad                            | 2                               |
| Uttar Pradesh<br>Dadri, Moradabad, Kanpur              | 2 - 3                           |
| Uttarakhand<br><sub>Kashipur</sub>                     | 5 - 6                           |
| <b>Haryana</b><br>Garhi Harsaru, Piyala, Faridabad     | 2 - 3                           |
| Punjab<br>Ludhiana                                     | 3                               |
| Rajasthan<br><sub>Jaipur</sub>                         | 3                               |
| <b>Gujarat</b><br>Ankleshwar, Ahmedabad, Vernama, Tumb | 1 - 2                           |
| <b>Maharashtra</b><br>Nagpur, Talegaon                 | 1 - 5                           |
| Madhya Pradesh<br>Pithampur                            | 2 - 3                           |
| <b>Telangana</b><br>Hyderabad, Thimmapur               | 5 - 7                           |

#### Locations served via Chennai

| Inland Location        | Approximate Transit Time (days) |
|------------------------|---------------------------------|
| Karnataka<br>Bangalore | 1 - 2                           |