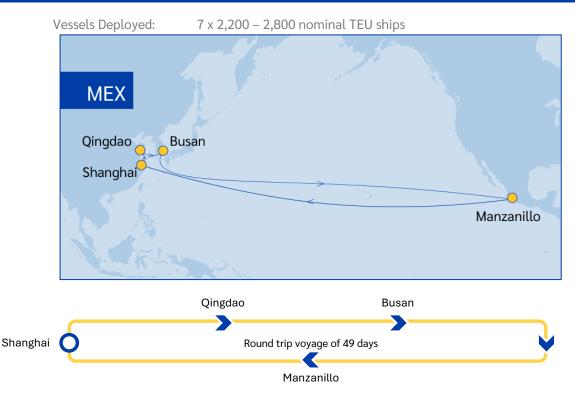

With weekly sailings between Shanghai, Qingdao, Busan and Manzanillo, the dedicated MEX offers a reliable service with competitive transit times.

Through curating market-leading services, we seek to continually enhance our network coverage to new markets and within existing markets to connect opportunities for our customers and partners.

MEX service rotation: Shanghai – Qingdao – Busan – Manzanillo – Shanghai

ESL Dubai will sail on the maiden voyage, departing from Shanghai on 30<sup>th</sup> April.

Please refer to the attached brochure for more information about the new MEX service. Should you require further information, please visit our website (<u>https://www.emiratesline.com</u>) or contact your local customer service representative.

## Mexico Express (MEX)

## **FEATURES**

- Provides direct connectivity between North Asia and Mexico's key gateway Manzanillo.
- Offers a reliable service with weekly sailings and competitive transit times from Shanghai, Qingdao and Busan to Manzanillo.